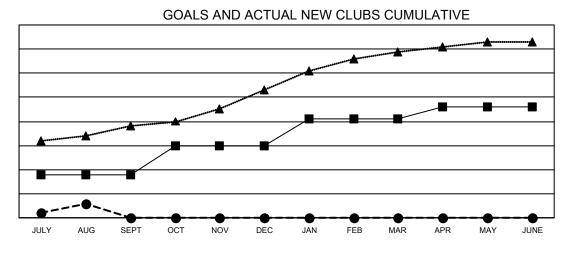

• - CURRENT YEAR ACTUAL NEW CLUBS

▲ - LAST YEAR ACTUAL NEW CLUBS

GOALS AND ACTUAL MEMBERS CUMULATIVE

| DROPPED CLUBS: 98 |     | 74 CLUBS OF 606 ADDED 1 OR | GENDER DISTRIBUTION       |                 |  |
|-------------------|-----|----------------------------|---------------------------|-----------------|--|
|                   |     | MORE NEW MEMBERS           | MALE                      | 11,136 (62.87%) |  |
|                   |     |                            | FEMALE                    | 6,572 (37.10%)  |  |
| DROPPED MEMBERS   |     |                            | NON BINARY                | 0 (0.00%)       |  |
| DECEASED          | 6   |                            | PREFER NOT TO ANSWER      | 4 (0.02%)       |  |
| CLUB CANCELLED    | 5   |                            | TOTAL FAMILY UNIT MEMBERS | 13.461          |  |
| OTHER             | 369 | CLICK HERE FOR CUMULATIVE  | TOTAL FAMILT UNIT MEMBERS | 13,401          |  |
| TOTAL             | 380 | MEMBERSHIP DATA            | FAMILY MEMBERS PAYING HAL | F 9,423         |  |
|                   |     |                            | DUES                      |                 |  |