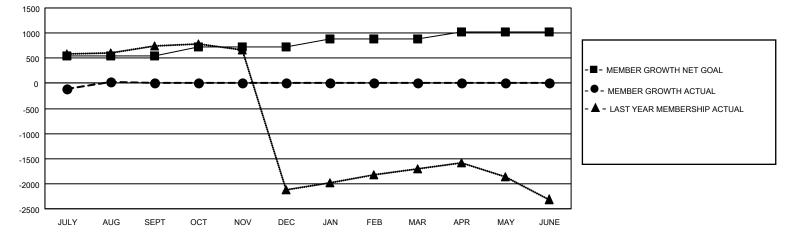

## GAT MONTHLY MEMBERSHIP PROGRESS REPORT

Multiple District 3232

Results as of: 8/31/2022

LOCATION: INDIA

| Clubs                 |               |           |               | Members               |                           |                         |                                                    |
|-----------------------|---------------|-----------|---------------|-----------------------|---------------------------|-------------------------|----------------------------------------------------|
| RESULTS FOR 2022-2023 |               |           |               | RESULTS FOR 2022-2023 |                           |                         |                                                    |
| QUARTER               | NEW CLUB GOAL | NEW CLUBS | DROPPED CLUBS | QUARTER               | MEMBER GROWTH NET<br>GOAL | MEMBER GROWTH<br>ACTUAL | DROPPED<br>MEMBERS ACTUAL<br>(including transfers) |
| JULY/AUG/SEPT         | 18            | 6         | 98            | JULY/AUG/SE           | PT 545                    | 468                     | 380                                                |
| OCT/NOV/DEC           | 12            | 0         | 0             | OCT/NOV/DE            | C 175                     | 0                       | 0                                                  |
| JAN/FEB/MAR           | 11            | 0         | 0             | JAN/FEB/MAF           | g 170                     | 0                       | 0                                                  |
| APR/MAY/JUNE          | 5             | 0         | 0             | APR/MAY/JUN           | NE 125                    | 0                       | 0                                                  |